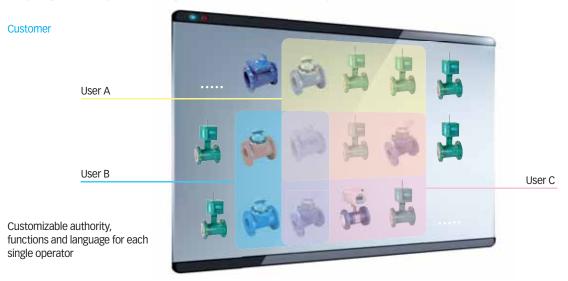

All functions can be individually enabled or disable to create specific authority levels, different for each single manager or operator.

| ISOD@M SPECIFICATIONS |                                                                                                                                        |
|-----------------------|----------------------------------------------------------------------------------------------------------------------------------------|
| Operating System      | Windows                                                                                                                                |
| Communication         | e-mail or SMS exchange with field                                                                                                      |
| Data Management       | Automatic data refresh or manual download when necessary                                                                               |
| Data Import / Export  | Possibility to upload historical data from existing instruments; possibility to export data in XL spreadsheet or upload to ftp servers |
| Trending              | Multi-level diagrams and data analysis, customizable per timeframe / unit, with zoom-in feature                                        |
| Internet Access       | Chrome, Internet Explorer                                                                                                              |

## Multi Users & Multi Levels

## Property of data protected by Customized access and passwords