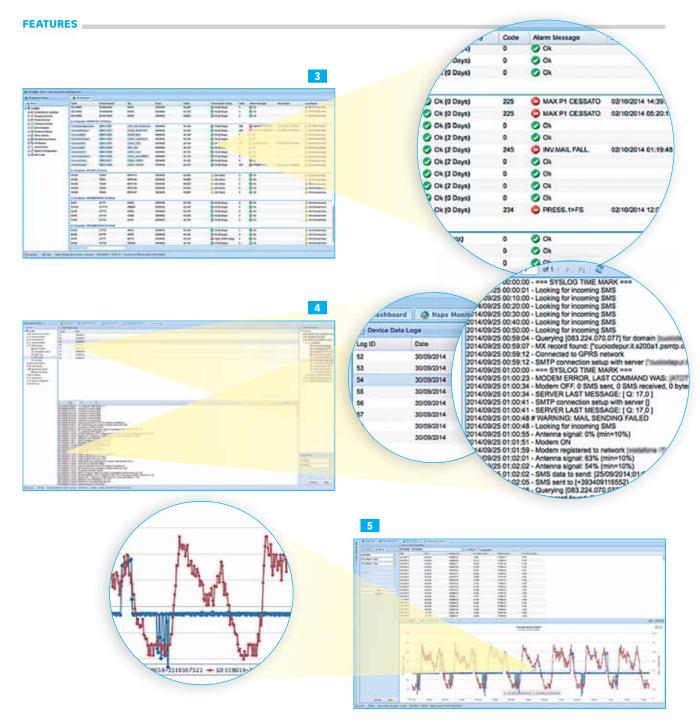

#### What ISOD@M is

- Data collection and analysis SoftWare
- Based on WEB Platform
- Developed to enhance FLOWIZ (not only)
- Access at User Level
- · Graphic and Numeric data display

Customer, contacts, operators Data Base

## **Functionalities**

- Access via WEB ⇒ no installation (\*)<sup>1</sup>
  Data collection via Mail<sup>4</sup>
- Geolocalization<sup>2</sup>
- Alarms management and history<sup>3</sup>
- Grafic and numerical data analysis<sup>5</sup>
- Protection of data collected
- Creation of instruments group
- Possibility to define «districts»
- · «Water loss» functionality
- Preventive Maintenance
- Data Import/export

All functions can be individually enabled or disable to create specific authority levels, different for each single manager or operator.

| ISOD@M SPECIFICATIONS |                                                                                                                                        |
|-----------------------|----------------------------------------------------------------------------------------------------------------------------------------|
| Operating System      | Windows                                                                                                                                |
| Communication         | e-mail or SMS exchange with field                                                                                                      |
| Data Management       | Automatic data refresh or manual download when necessary                                                                               |
| Data Import / Export  | Possibility to upload historical data from existing instruments; possibility to export data in XL spreadsheet or upload to ftp servers |
| Trending              | Multi-level diagrams and data analysis, customizable per timeframe / unit, with zoom-in feature                                        |
| Internet Access       | Chrome, Internet Explorer                                                                                                              |